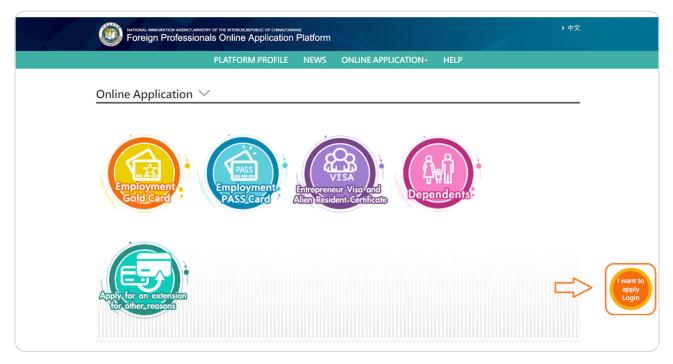

## Click on the "I want to apply/Login" button at the bottom right of the portal

NOTE: The Employment Gold Card button may contain important updates relevant to your Gold Card application. Please be sure to read through the information posted there.

## Click the "Self application" icon