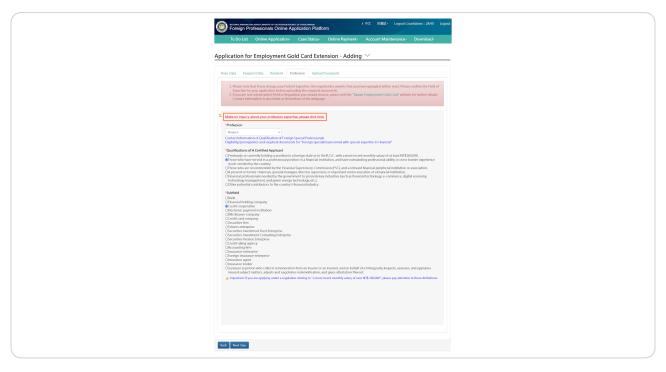

## **Application for Employment Gold Card Extension - Adding**

Please follow these steps:

1. Enter the applicant's "UI Number"

2. Enter the applicant's "Date of Birth"

3. If you have changed your passport information, you must check the "Changes in passport information" box below. If you forget to do so, the option to update this information will be unavailable later in the application.