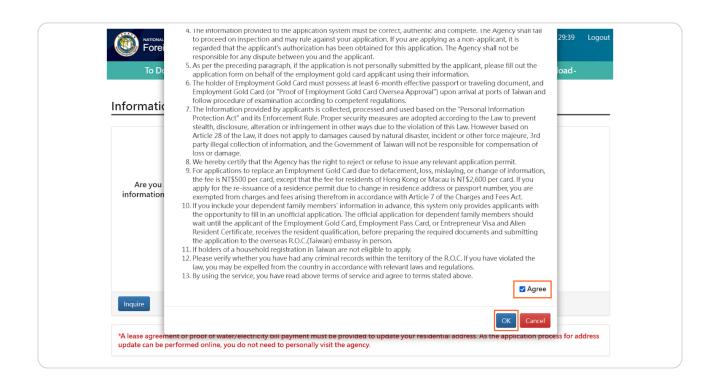

e    |
| <b>0</b>                      | Employment Gold<br>Card                                          |                  | 移民署                | 译本部 20             | 20/04/24      |
| 0                             | Replace a Lost,<br>Stolen, or Damaged<br>Employment Gold<br>Card | 頀                | 移民署                | 5本部 20             | 24/01/08      |
| MORE                          | Apply to Change                                                  |                  |                    |                    |               |
| Application for Employ        | Location of Passport<br>Inspection or Card<br>Collection         | for an Extension | Information Change | Re-issuance        |               |

# Please read the Notice and check the "Agree" box Then click "OK" to continue



## **Application for Employment Gold Card Extension - Adding**

Please follow these steps:

1. Enter the applicant's "UI Number"

2. Enter the applicant's "Date of Birth"

3. If you have changed your passport information, you must check the "Changes in passport information" box below. If you forget to do so, the option to update this information will be unavailable later in the application.

4. Click the "Inquire" button to enter the Application for Employment Gold Card Extension page.

| NATIONAL IMMIGRATION AGENCY, MINISTRY OF THE INTERIOR, RE<br>Foreign Professionals Online /                           | ublic of china(taiwan)<br>Application Platform | > 中文              | 呂測試→ Logout Cc    | ountdown : 29:26 Logout |
|--------------------------------------------------------------------