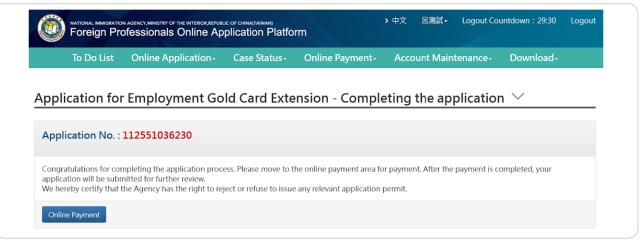

If your Gold Card has expired, please re-apply for your Gold Card by selecting "Apply as New Applicant or Renew an Expired Card" under the Application tab.

14 Steps

Created by Taiwan Gold Card Office Creation Date Jun 03, 2024 Last Updated Aug 01, 2024