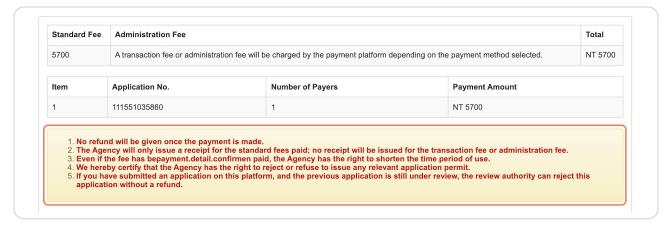

## Read the notes

NOTE 1: Please carefully read all of the notes.

NOTE 2: No refunds will be issued regardless of your application result.

# Click the "Confirm Payment" button

| <ol> <li>The Agency will only issue a receipt for the standard fees</li> <li>Even if the fee has bepayment.detail.confirmen paid, the A</li> <li>We hereby certify that the Agency has the right to reject or</li> <li>If you have submitted an application on this platform, and application without a refund.</li> </ol> |  |  |  |  |
|----------------------------------------------------------------------------------------------------------------------------------------------------------------------------------------------------------------------------------------------------------------------------------------------------------------------------|--|--|--|--|
| Confirm Payment                                                                                                                                                                                                                                                                                                            |  |  |  |  |
| 內政部移民署 版權所有 © NATIONAL IMMIGRATION AGENCY Address: No.15, Guangzhou St., Zhongzheng Dist., Taipei City 100, Taiwan System operation customer service(Four Lines):+886 (02)2796-7162; S                                                                                                                                     |  |  |  |  |