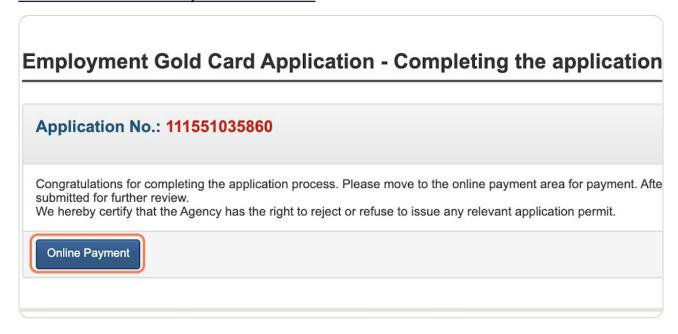

# Click the "Online Payment" button

STEP 4

Please select the appropriate box for the application you are paying for.