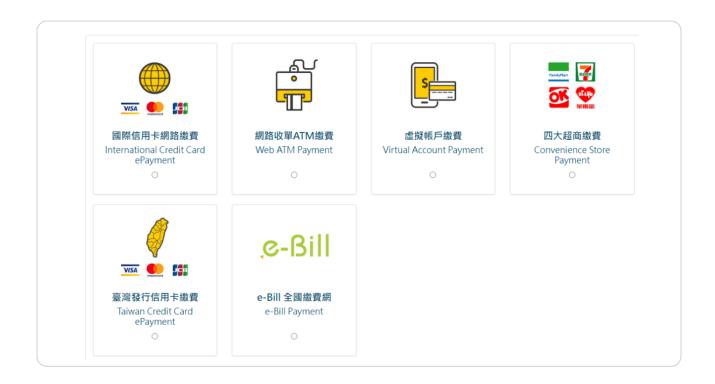

# Click the "Online Payment" button

STEP 4

Please select the appropriate box for the application you are paying for.

# Select your payment method

Online Payment with an International Credit Card

#### 1: Payment by Credit Card

- The system only accepts payment via JCB, VISA, and MasterCard. American Express (AMEX) and UnionPay are currently not accepted.
- If your credit card was issued in Taiwan, please select "Taiwan Credit Card ePayment"; if it was not issued in Taiwan, please select "International Credit Card ePayment."
- If payment is unsuccessful, it may be due to factors such as:
- 1. There is no 2-factor authentication (such as 3D verification codes). Please apply for online payment functionality with the bank that issued your credit card.
- 2. A history of loss or unauthorized use of your credit card. Please try another credit card.
- 3. Your card-issuing bank does not cooperate with the Bank of Taiwan (applicable to credit cards issued in Taiwan). Please complete the payment using a credit card issued by another bank.

Online Payment with a Credit Card issued in Taiwan

#### 2: Web ATM Payment

- Simply insert your ATM card into a card reader to complete the payment.

## **3: Virtual Account Payment (Wire Transfer)**

- Use the system to download a payment form containing a Bank of Taiwan account number.
- You may pay by ATM (online banking, web ATM, and ATMs) by completing a wire transfer to the account number on your Bank of Taiwan payment form.
- The transaction requires approximately 2-3 business days to complete.

#### 4: e-Bill Payment

- Formerly the "e-Government Payment Platform."
- Pay online with an ATM card and card reader or checking account.
- The transaction requires approximately 2-3 business days to complete.

Payment Methods for Applicants in Taiwan without an Existing Bank Account

# 5: Convenience Store Payment

- Use the system to download a payment form and pay by cash at any convenience store.
- The transaction requires approximately 2-3 business days to complete.

#### **6: Virtual Account Payment (at Counter)**

- Use the system to download a payment form containing a Bank of Taiwan account number. You can use this form to complete payment by visiting any Bank of Taiwan location.
- The transaction requires approximately 2-3 business days to complete.