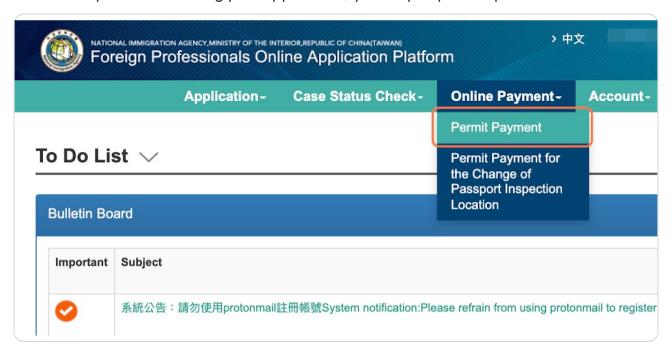

# After logging in, under the "Online Payment" tab, select "Permit Payment"

NOTE: This step is for those who missed a payment. If you are making your payment immediately after submitting your application, you may skip to Step 3.