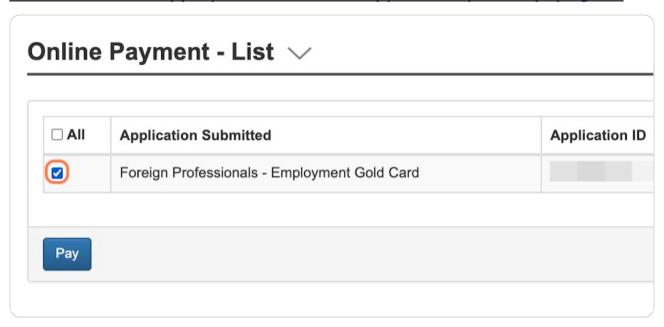

# Click the "Online Payment" button

STEP 4

Please select the appropriate box for the application you are paying for.