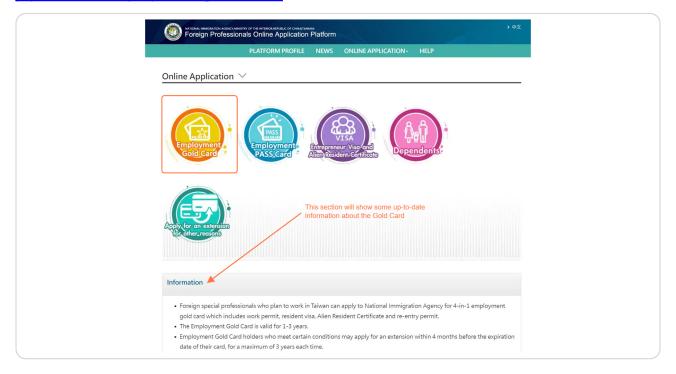

## Visit the Foreign Professionals Online Application Website

Here is the link:

https://coa.immigration.gov.tw/coa-frontend/four-in-one/entry/golden-card (The page should look like the image below).

NOTE 1: Please use Google Chrome or Firefox as your browser. Do not use Safari. Make sure not to use a VPN.

## Click on the "I want to apply/Login" button at the bottom right of the portal

NOTE: The Employment Gold Card button may contain important updates relevant to your Gold Card application. Please be sure to read through the information posted there.