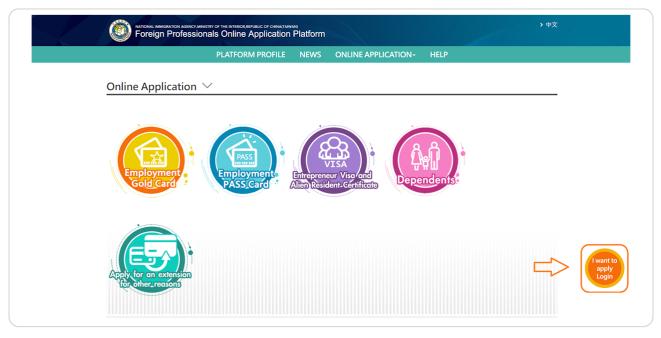

## Click on the "I want to apply/Login" button at the bottom right of the portal

NOTE: The Employment Gold Card button may contain important updates relevant to your Gold Card application. Please be sure to read through the information posted there.