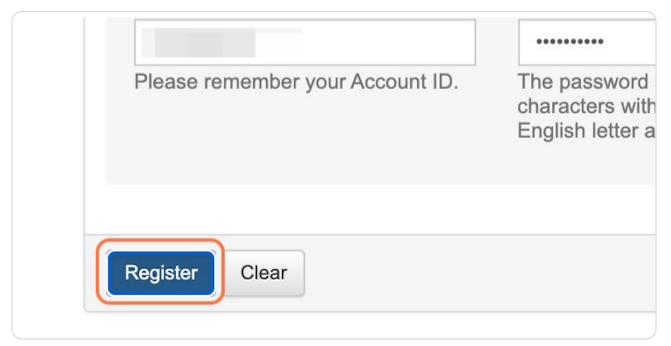

t ID *Login Pass      | word *Re-Enter Login Passwo                                                                                 | ord                                                                                                    |
|                              |                                                                                                             |                                                                                                        |
|                              | d should be 8 Password cannot be the s<br>th at least 1 lower-case your account ID.<br>and 1 Arabic number. | same as                                                                                                |

After reviewing your information, click the "Register" button.



## STEP 7

## Verify your e-mail address



# Go to your email inbox, then find the verification email from niasys@immigration.gov.tw

| Q Search all conversations | 크는                                                                       |
|----------------------------|--------------------------------------------------------------------------|
| □ • C' :                   |                                                                          |
| 🗄 🗋 📩 niasys               | [Foreign Professionals Online Application Platform] - Email Verification |
|                            |                                                                          |
|                            |                                                                          |
|