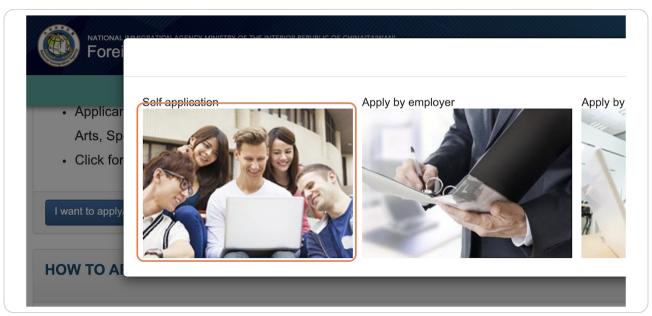

k like the image below).

NOTE 1: Please use Google Chrome or Firefox as your browser. Do not use Safari. Make sure not to use a VPN.

NOTE 2: If you have further questions about the application, please check the FAQ section on the official Gold Card website:

https://goldcard.nat.gov.tw/en/tags/application/

NOTE 3: Registration is not permitted for the following identities: https://goldcard.nat.gov.tw/en/faq/what-identities-are-not-eligible-to-apply-for-the-employment-gold-card/



## Click on the "I want to apply/Login" button at the bottom right of the portal

NOTE: The Employment Gold Card button may contain important updates relevant to your Gold Card application. Please be sure to read through the information posted there.



#### **STEP 3**

## Click the "Self-application" button



## Click the "Create an Account" button to access the registration page

NOTE: If you have already registered an account, please log in with your account.

|                                                                                             | Password                                                                                                                                                                              | Forgot Pa:                                                                                 |
|---------------------------------------------------------------------------------------------|------------------------------------------------------------------------------------------------------------------------------------------------------------------------------